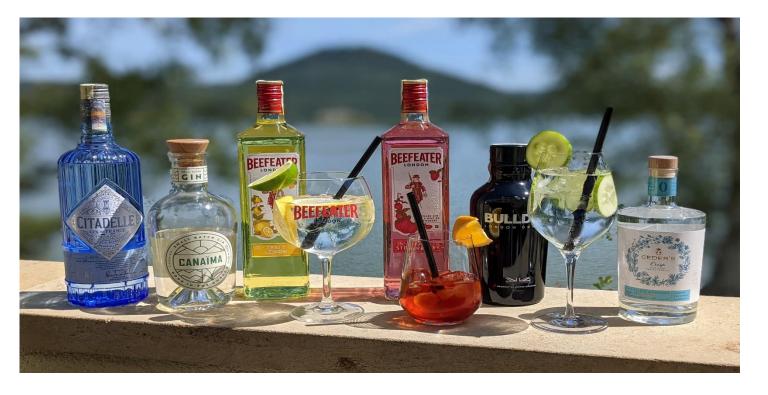

#### PREMIUM ALCOHOLIC BEVERAGES - PREMIUM ALKOHOL-GETRÄNKE

| OVOCNÁ PÁLENKA / FRUIT SPIRIT / OBSTBRAND                          |                       |                                                                   |               |  |
|--------------------------------------------------------------------|-----------------------|-------------------------------------------------------------------|---------------|--|
| FASSBIND VIEILLE FRAMBOISE                                         | 188 Kč / 8 €          | CAPOVILLA ALTO GRADO                                              | 388 Kč / 16 € |  |
| MALINA / RASPBERRY / HIMBEERE                                      |                       | PERE WILLIAMS DI MONTAGNA                                         |               |  |
| FASSBIND VIEIL ABRICOT                                             | 188 Kč / 8 €          |                                                                   |               |  |
| MERUŇKA / APRICOT / APRIKOSE                                       |                       |                                                                   |               |  |
| VODKA                                                              |                       | GIN                                                               |               |  |
| SKYY VODKA ZE SAN FRANCISKA                                        | {1} 98 Kč/4€          | BULLDOG                                                           | 98 Kč / 4 €   |  |
| TEQUILA                                                            |                       | BROKER'S                                                          | 98 Kč/ 4 €    |  |
| CENTINELA BLANCO 100 % AGAVE                                       | 122 Kč / 5 €          | CANAÏMA                                                           | 122 Kč / 5 €  |  |
| CENTINELA AÑEJO 100 % AGAVE                                        | 122 Kč / 5€           | CITADELLE                                                         | 122 Kč / 5 €  |  |
| GRAPA                                                              |                       | WHISKY                                                            |               |  |
| CAPOVILLA TRIPLE A PUNTO G                                         | 177 Kč / 7,50 €       | NIKKA FROM THE BARREL JAPONSKO                                    | {1}188 Kč/8€  |  |
| WHISKY                                                             |                       | LIQUER                                                            | ,             |  |
| TALISKER 10Y                                                       | { 1 } 155 Kč / 6,50 € | EXPRÉ AL CAFÉ                                                     | 88 Kč / 4 €   |  |
| BALVENIE DOUBLEWOOD 12Y                                            | { 1 } 155 Kč / 6,50 € | ELIXÍR R.JELÍNEK                                                  | 88 Kč / 4 €   |  |
| LAGAVULIN 16Y                                                      | { 1 } 188 Kč / 8 €    | GRAND MARNIER                                                     | 122 Kč / 5 €  |  |
|                                                                    |                       |                                                                   |               |  |
| RUM                                                                |                       |                                                                   |               |  |
| HAVANA CLUB 7 AÑOS                                                 | 122 Kč / 5 €          | CANEROCK SPICED                                                   | 155 V¥// 50 C |  |
| BEACH HAUS SPICED                                                  | 122 Kč / 5 €          |                                                                   | 155 Kč/6,50 € |  |
| A.H. RIISE DANISH NAVY                                             |                       | APPLETON 12 Y.O. RARE CASKS PLANTATION ANNIVERSARY XO/GRAN RESERV | 155 Kč/6,50 € |  |
| MILLONARIO 15Y RESERVA ESPECIAL                                    | 155 Kč / 6,50 €       |                                                                   |               |  |
| MILLONARIO 131 RESERVA ESPECIAL MILLONARIO ANIVERSARIO RESERVA 10Y | 155 Kč / 6,50 €       | PLANTATION ISLE OF FIJI/STIGGIN'S FANCY PIN<br>BOTRAN RESERVA 15Y | · ·           |  |
|                                                                    | 155 Kč / 6,50 €       |                                                                   | 177 Kč/7,50 € |  |
| MILLONARIO ANIVERSARIO CINCUENTA 10                                | )Y 155 Kč / 6,50 €    | MILLONARIO XO                                                     | 366 Kč / 15 € |  |

#### COCKTAILS - COCKTAILS

|                                                                                  | Negroni – Campari, Cinzano Rosso, Bulldog Gin<br>Campari, Cinzano Rosso, Bulldog Gin                                         | 166 Kč<br>7 € |
|----------------------------------------------------------------------------------|------------------------------------------------------------------------------------------------------------------------------|---------------|
|                                                                                  | Beefeater Gin Tonic – London dry gin / Pink Strawberry, tonic Kinley London dry gin / Pink Strawberry / Zesty Lemon, tonic   | 166 Kč<br>7 € |
|                                                                                  | Kozičky – Elixír z bezového květu, tonic Kinley  Elderflower elixir, Tonic Kinley / Holunderblüten-Elixier, Tonic Kinley     | 166 Kč<br>7 € |
|                                                                                  | Grepový Beton – Becherovka, grepový džus, tonic Kinley  Becherovka, grapefruit juice, Tonic Kinley                           | 188 Kč<br>8 € |
|                                                                                  | Top Gin Tonic – Broker's Gin, Fever – Tree tonic  Broker's Gin, Fever – Tree tonic                                           | 188 Kč<br>8 € |
|                                                                                  | Top Gin Tonic Pink – Broker's Gin Pink, Fever – Tree malina a rebarbora  Broker's Gin Pink, Fever – Tree Raspberry & Rhubarb | 188 Kč<br>8 € |
|                                                                                  | Aperol Spritz – Aperol Bitter, Prosecco, soda  Aperol Bitter, Prosecco, sparkling water                                      | 188 Kč<br>8 € |
|                                                                                  | Canaima Grep – Canaima Gin, Fever tree grapefruit soda  Canaima Gin, Fever tree grapefruit soda                              | 188 Kč<br>8 € |
|                                                                                  | Citadele Gin Tonic – Citadele Gin, Fever – Tree bezinka tonic  Citadele Gin, Fever - Tree Mediterranean                      | 188 Kč<br>8 € |
|                                                                                  | Horse's Neck - Pierre Ferrand Ambre XO Cognac, Fever – Tree ginger beer Pierre Ferrand Ambre XO, Fever – Tree ginger beer    | 222 Kč<br>9 € |
| NEALKOHOLICKÉ MÍCHANÉ NÁPOJE<br>NON-ALCOHOLIC COCKTAILS – ALKOHOLEREJE COCKTAILS |                                                                                                                              |               |