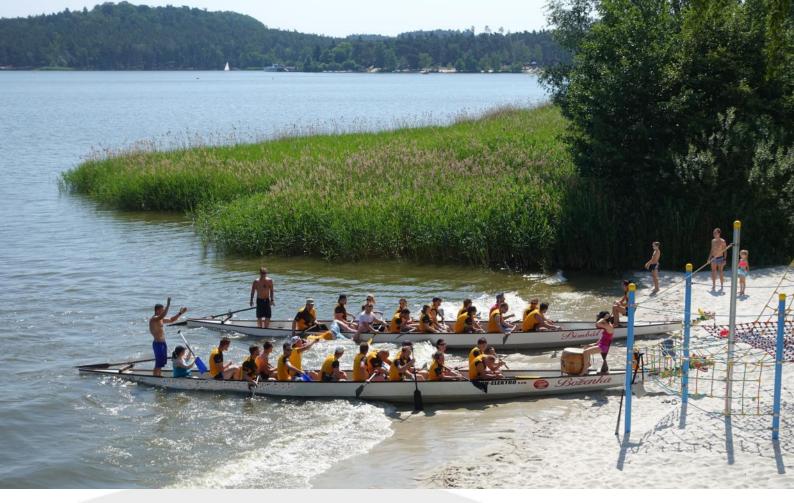

# DRAGON BOATS ON MACHA LAKE

## **Preliminary instruction:**

- \*History and present of dragon boats and their technical parameters
- \*Division of teams
- \*Training, boarding, sitting, paddling technique

# **Practical part:**

(the duration depends on the group size and number of heats):

- \* Boarding of teams
- \* Training of paddling technique while boating on the lake
- \* Training starts and maintaining paddling frequency
- \* Small race (ca. 200 m) incl. defined route and timekeeping\*
- \* Announcement of results
- \* For groups of more than 40-45 people, timed heats are added, which are added together to determine the order for the final race/races