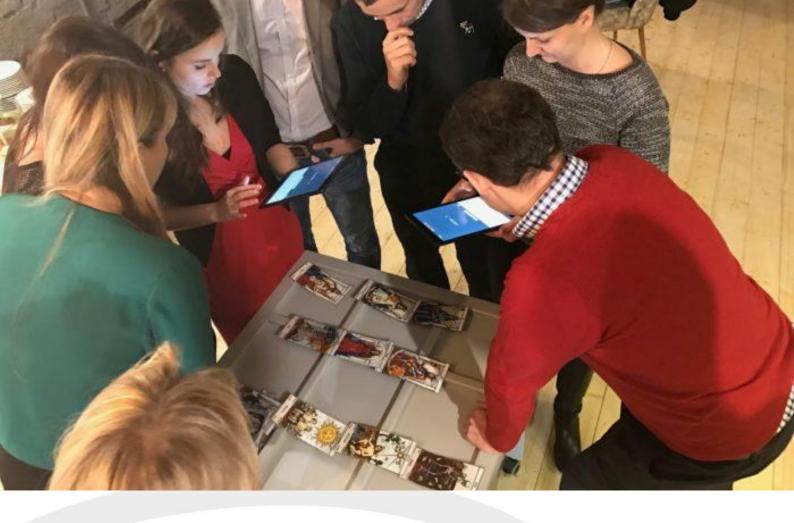

## **KEYS OF THE TREASURE**

**Objective**: individual or team competition - collect the most points and reach the goal within the time limit **For whom**: the game can be played in Czech or English

Where: anywhere with GPS signal (outdoors)

**Length:** 1-5 hours based on the client's requirements (the game may be set for 1 hour or even 5 hours)

**Game:** a team game based on an original mobile application - finding interesting locations using GPS coordinates and solving riddles. It can be programmed for any place and topic (questions may be entered as requested). The participants are divided into teams (or individuals), each team gets a tablet where they see the map with the distributed tasks and checkpoints. The aim is to get the most points for correctly ful-

filled tasks or answered questions. During the game, the position of all the teams and their scores is shown on the map. The participants can thus use tactics to decide where to obtain more points, etc. Every fulfilled task disappears from the map and the others cannot fulfil it any longer. At the end of the game, the goal which each team must reach by a certain deadline appears on the tablet. After the game, the results are announced and the winners awarded.