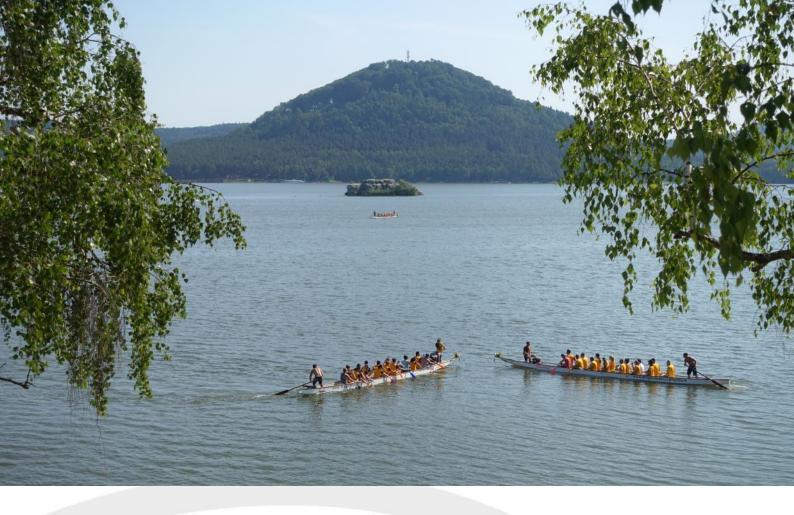

# DRAGON BOATS ON MACHA LAKE

## **Preliminary instruction:**

- \*History and present of dragon boats and their technical parameters
- \*Division of teams
- \*Training, boarding, sitting, paddling technique

# **Practical part:**

(the duration depends on the group size and number of heats):

- \* Boarding of teams
- \* Training of paddling technique while boating on the lake
- \* Training starts and maintaining paddling frequency
- \* Small race (ca. 200 m) incl. defined route and timekeeping\*
- \* Announcement of results
- \* For groups of more than 40-45 people, timed heats are added, which are added together to determine the order for the final race/races